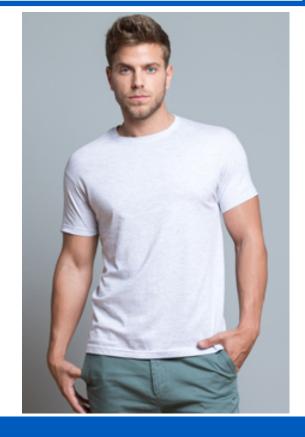

## **REGULAR HIT T-SHIRT**

## **TSRA170**

Basic mens t-shirt with short sleeves, 100% cotton. Removable label Ideal for personalizing with screen printing, vinyl, transfer. Also available for women From size XS to 5XL. Tubular fit. Double needle stitching in collar, sleeves and bottom hem for extra durability. Ribbed collar with elastane. Shoulder-to-shoulder taping 170 g/m² approx. 100% preshrunk Cotton GM - 85%Cotton / 15% Viscose AS - 98% Cotton / 2% Viscose