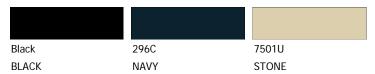

ngle jet back pockets, back darts for added fit and

DTM buttons.

## Notes:

#### **Care Instructions:**



Wash Dark Colours Seperately, Use Colour Recommneded Detergent, Wash and Dry Inside Out, Dry Out Of Direct Heat and Sunlight, Iron On Reverse

Country of Origin: Commodity Code:

Bangladesh 61034200

#### **Garment Measurements:**

8R 10R 12R 14R 16R 18R 20R 22R

#### To Fit:

|                     | 8R | 10R | 12R | 14R | 16R | 18R | 20R | 22R |
|---------------------|----|-----|-----|-----|-----|-----|-----|-----|
| Waist - Inches      | 26 | 28  | 30  | 32  | 34  | 36  | 38  | 40  |
| Waist - cms         | 66 | 71  | 76  | 81  | 86  | 91  | 96  | 101 |
| Inside Lea - Inches | 31 | 31  | 31  | 31  | 31  | 31  | 31  | 31  |

# **LADIES STRETCH CHINO**

HENBURY

### Pantone Guide: