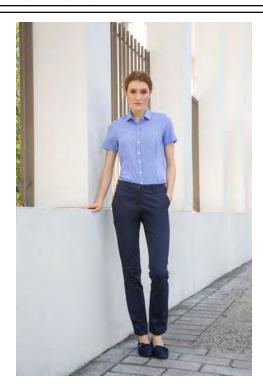

## **LADIES STRETCH CHINO**

**Fabric:** 98% Cotton, 2% Elastane Stretch Twill

 Weight:
 225GSM

 Sizes:
 8R - 22R

Carton: 12

**Description:** • Ladies' slim fitting chino with added

stretch for comfort and ease of

movement.

• Includes YKK front zipper, belt loops, slanted side pockets, two single jet back pockets, back darts for added fit and

DTM buttons.

# **LADIES STRETCH CHINO**

HENBURY